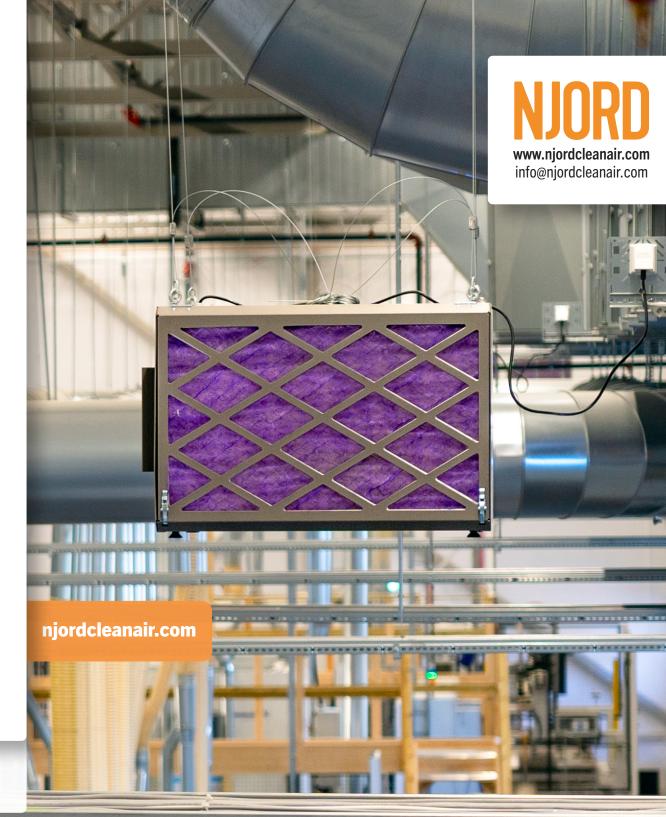

## Remote operation, monitoring and programming of Njord air purifiers.

Njord Connect™ Core enables wireless programming and adjustment of the operating settings for your air purifiers via Bluetooth or internet connection. Any pressure drop is detected immediately and signals for filter replacement. The air purifiers are linked via robust, wireless mesh technology and enable control of all air purifiers both in groups and individually. With Njord Connect™ Core, you can set or change air flows as well as program scheduling through built-in time functions such as timer, astro and weekly clock. By using scheduling, you can effectively reduce

energy consumption. During periods when no one is on site, for example at night, the speed of the air cleaner's motor can be reduced to a minimum.

When operations start again, the air purifier returns to optimal speed to quickly create a clean and safe working environment. For a single-shift production, this can mean an energy saving of up to 5 kWh per air purifier and day, based on Njord XP-2, which provides both economic and environmental benefits.